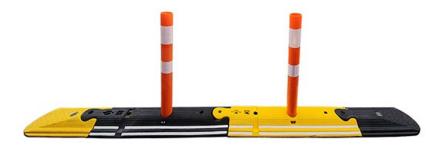

## **Kerb-Flex Traffic Separator**

| 0.000000     |
|--------------|
| price w/ VAT |

**0.000000** price w/o VAT

VAT rate

Product Details Centre Module: 1100mm (L) x 280mm (W) x 90mm (H) End Cap: 640mm (L) x 280mm (W) x 90mm (H) Flexi-Post: 900mm (H)

The Centre Module and End Cap is available in Black or Non-Fluorescent Yellow. The Del-Flex Post comes in Fluorescent Orange with Reflective Strips.

It can be temporarily loose laid on the surface or permanently screwed/spiked depending on the surface type.